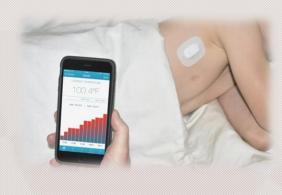

S<del>|</del>EIIR

The thermometer that never sleeps, so you and your family can

- ♣ Product: Stemp Smart Temperature Patch™
- Company: Stemp, USA
- Website: www.getstemp.com/get-stemp
- **4** Module: **ISP130301**
- Reliable temperature measurement:
  Provides accurate readings the first time and every time, so users never need to worry or re-measure
- Intelligent mobile app:

Features smart alerts, data tracking and analysis, battery status, and an elegant, customizable interface (available now for iOS & Apple Watch / for Android)