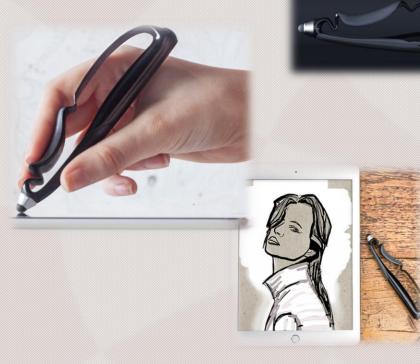

Insight Sip Wireless Devices

- Product: Scriba
- **4** Company: **Dublin Design Studio, Ireland**
- Website: www.dublindesignstudio.com
- **4** Module: **ISP130301**
- Digital stylus that captures the pressure level of the user on the its grip
- allows anyone to capture the finesse and expression of the pencil, pen or brush