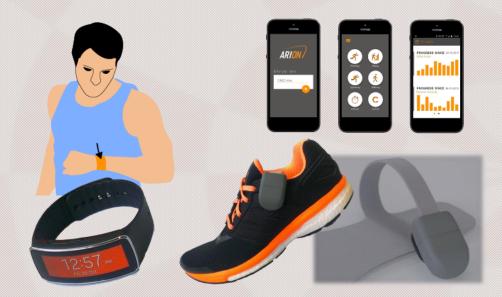

- Product: Arion Running Wearable Technology
- Company: Atogear, The Netherlands
- Website: www.ato-gear.com
- **Module: ISP130301**

- Focused on the running electronics market and addresses the question "How do I run?"
- Based on pressure sensitive insoles
- System allows runners to measure, understand, adapt and directly experience their running technique