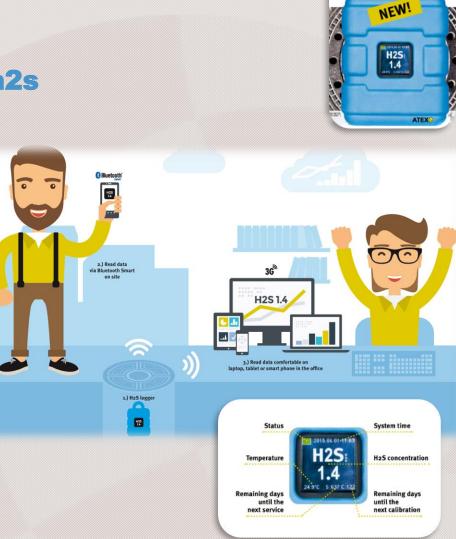

- Product: New H2S measuring generation
- **4** Company: Microtronics, Austria
- Website: www.microtronics.at/h2s
- 4 Module: ISP130301
- Measures the H2S concentration all year without data gaps
- Data is protected by an extensive security concept
- Data is transferred via 3G/UMTS to an internationally standardised service rate