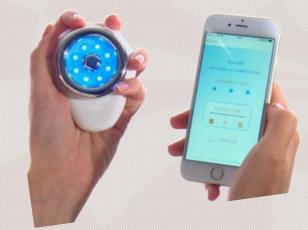

### Insight Sip Cosmetic IoT AFEELIGREEN

- Product: i-Feel
- **4** Company: Feeligreen, France
- Website: www.feeligold.com
- **4** Module: **ISP130301**
- Trailblazer innovation of the "IoT-C" (the Internet of Things applied to cosmetics)
- Effective skincare combination of two technologies:
  - Non-invasive bipolar micro-currents, for safe and effective skincare
  - LED for a photodynamic therapy
- Smartphone application is available for Android and iOS.