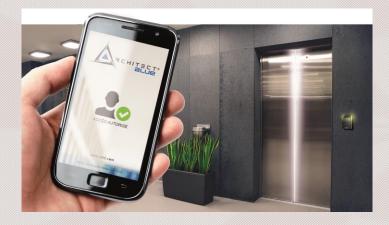

Insight Sip Smart Secure

- Product: Architect® Blue
- **4** Company: **STid, France**
- Website: www.stid.com
- **4** Module: **ISP130301**
- Architect® Blue is a secure user-friendly identification solution which makes your mobile phone the access key.
- High Security access control card readers, combining the RFID MIFARE® and Bluetooth® Smart (Low Energy) technologies.
- Secure exchanges between the smartphone and the access reader; EAL5+ data storage.
- ✓ Various Online and Offline management modes.