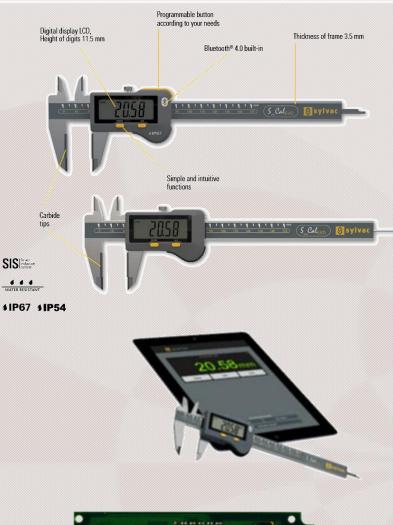

- Product: Caliper S\_Cal EVO Carbide
- Company: Sylvac, Switzerland
- Website: www.sylvac.ch
- **Module: ISP091201**
- Best caliper on the market with built in Bluetooth, IP67 protection rating, ultra-low consumption with up to 3 years battery life
- Water protected for heavy-duty work with coolants and lubricants
- Automatic wake-up by moving the electronic on his frame
- Position memorized in sleeping mode
- Maximum speed of displacement : 2.5 m/sec