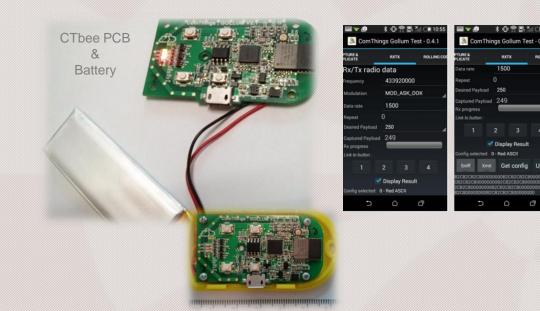

March 2017 - Page 6

Insight Sip Smart Secure () con Things

- **CTbee-Parking for Peer-to-Peer Parking Product:**
- **Company: ComThings, France**
- www.comthings.com/shared-parking Website:
- **ISP130301** Module:

- The smart, secure way to open parking barriers
- ComThings creates a smartphone app  $\checkmark$ that lets customers open specified barriers at specified times
- $\checkmark$ This is enabled by CTbee controller