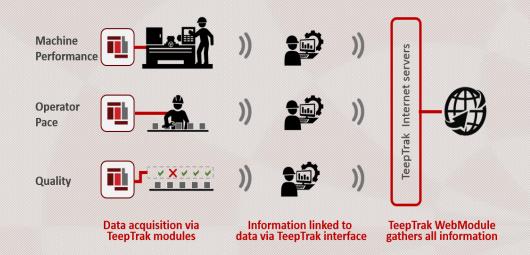

- Product: Real-Time Performance Tracking System
- Company: Teeptrak, France
- Website: www.teeptrak.com
- **4** Module: **ISP130301**
- A set of cost-effective tools to monitor the performance in real-time from anywhere in the world
- An extremely versatile performance tracking system that can be installed quickly in a wide range of situations
- It allows to gather, visualize and export information with a single solution