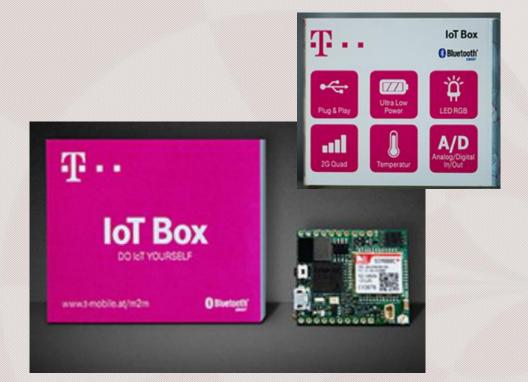

#### Insight Sip Smart Home

- **Product: IoT box**
- **4** Company: **T-Mobile, Austria**
- Website: https://business.t-mobile.at/m2m/unser-angebot/iot-box.php
- **Module: ISP130301**
- With the T-Mobile IoT Box you realize easily your custom M2M application: connect your devices and sensors and transmit the collected data via mobile in a cloud system
- At a data interface you can use the information for processing and integration with other systems, websites or apps
- The T-Mobile IoT Box consists of a developer board with integrated M2M SIM card, multiple inputs / outputs and Bluetooth Smart interface, an online portal and a RESTful API