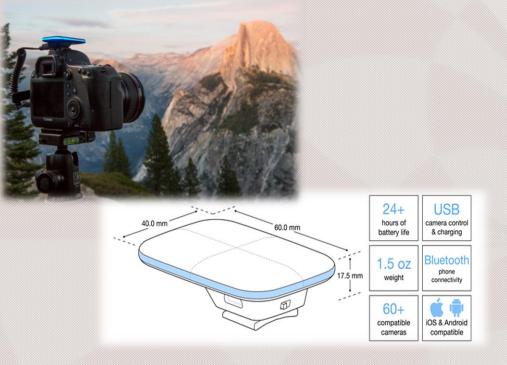

### Insight Sip Wireless Devices A Alpine LABS

- Product: Pulse
- **4** Company: Alpine Laboratories, USA
- Website: www.alpinelaboratories.com
- **4** Module: **ISP130301**
- Pulse gives to its users powerful control over their camera - wirelessly from their smartphone
- It plugs straight into the DSLR or Mirrorless camera's USB port, so whether user is shooting photos, time lapse, or video, he gets complete creative freedom in real time