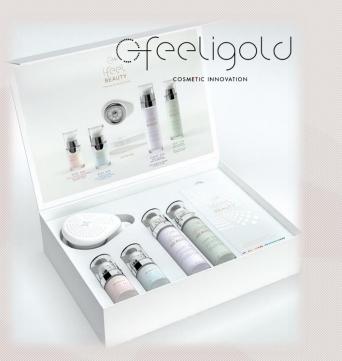

### Insight Sip Cosmetic IoT AFEELIGREEN

- Product: i-Feel
- **4** Company: Feeligreen, France
- Website: www.feeligold.com
- **4** Module: **ISP130301**
- Trailblazer innovation of the "IoT-C" (the Internet of Things applied to cosmetics)
- Effective skincare combination of two technologies:
  - Non-invasive bipolar micro-currents, for safe and effective skincare
  - LED for a photodynamic therapy
- Smartphone application is available for Android and iOS.